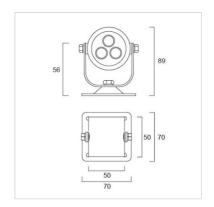

## Specification

Housing316 stainless steelFront CoverTempered glassDescriptionMax depth 2 meter

Supplied Cable 5 meter(Optional 20 m.)

 Dimension
 56x56x89mm.

 Weight
 0.75kg

 Power
 5W

Colour Temperature 3000/4000/6000K